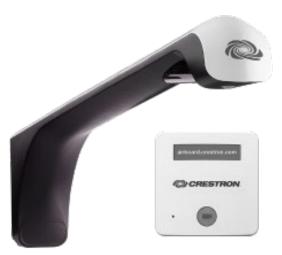

## Airboards

The Airboard whiteboards can be captured and shared via the webpage:

## https://airboard.crestron.com

- 1. Accept the Terms and Conditions
- 2. Enter the Crestron ID which can be found on base of camera arm on each board:
  - Teaching PC: **SPLXJM**
  - Green Table: FLRBCG
  - Orange Table: JJJNKG
  - Blue Table: LZTFCC
  - Red Table: LNXLGL
- 3. Enter a random code to use to for sharing and then select View Board
- 4. Press the **camera button** on the controller below the whiteboard to start capturing and you can then share a link to the board
- 5. Press the **camera button** again when you finish.

## Scan code for Airboard user guide:

https://itservicecentre.derby.ac.uk/hc/en-us/articles/360001063140-Digital-Whiteboards-User-Guide

Any questions, please call the **IT Service Centre** on **01332 591234** 