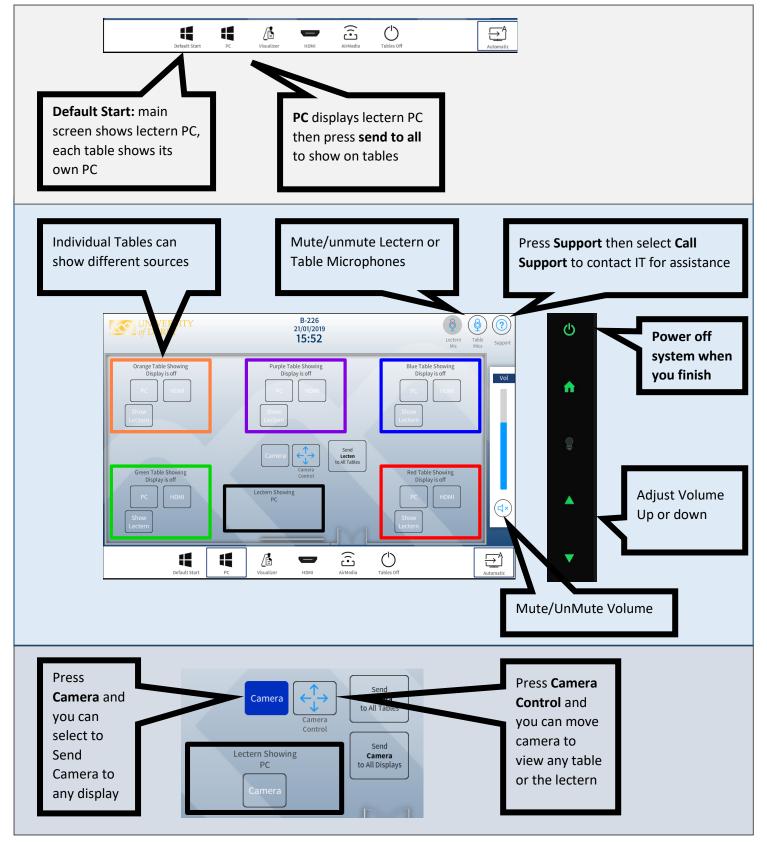

**B226 Quick Start Guide** 

Any questions, please call the **IT Service Centre** on **01332 591234** 

SERVICES